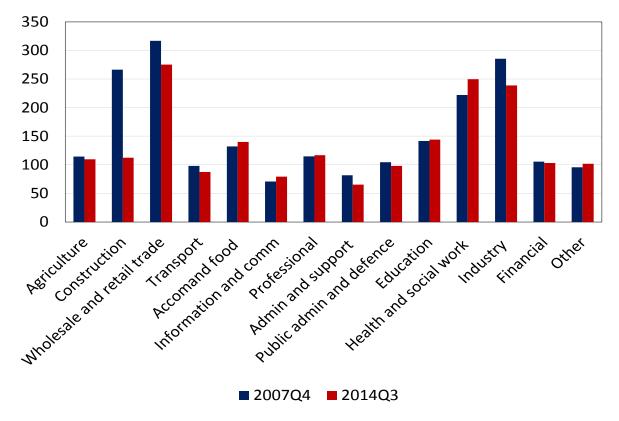

## **Chart 8: Sectoral employment shares in Ireland**

Source: Central Statistics Office.