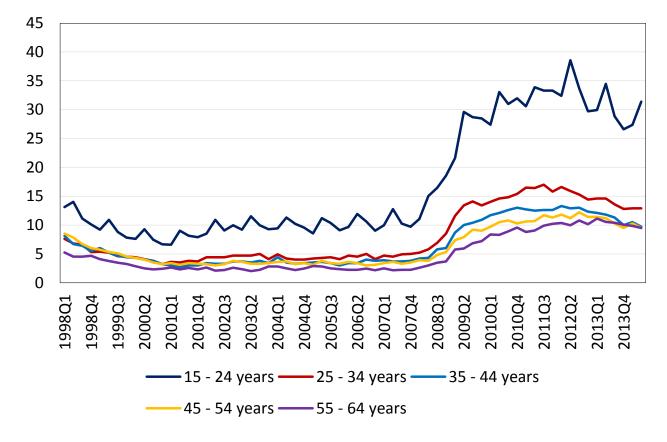

### **Chart 7: Unemployment rates in Ireland by age group**

Source: Central Statistics Office.