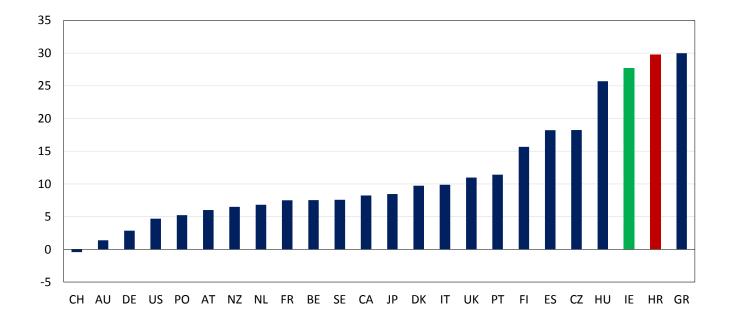

## **Chart 1: Loss in potential output, 2013**

**Source:** Source: Ball, L. (2014) "Long-term damage from the great recession in OECD countries"; National Bank of Croatia.