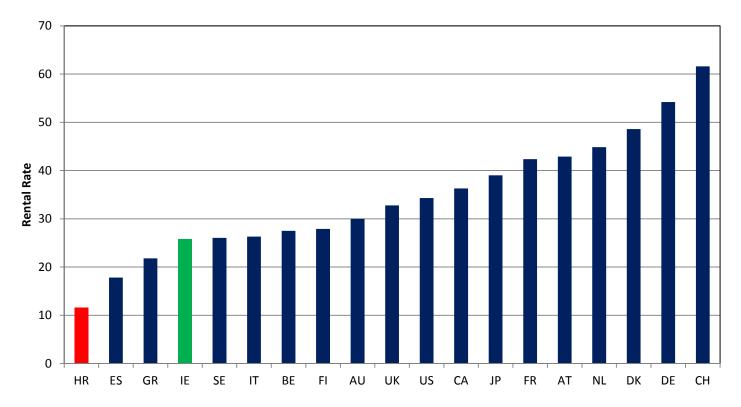

## **Chart 4: Rental rates across countries**

Source: Rental rates calculated using data from European Mortgage Federation and national sources.