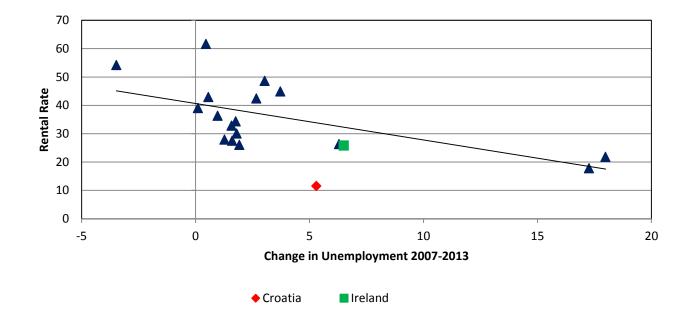

## **Chart 6: Relationship between rental rates and unemployment**

**Source:** Unemployment data from IMF World Economic Outlook, rental rates calculated using data from European Mortgage Federation and national sources.