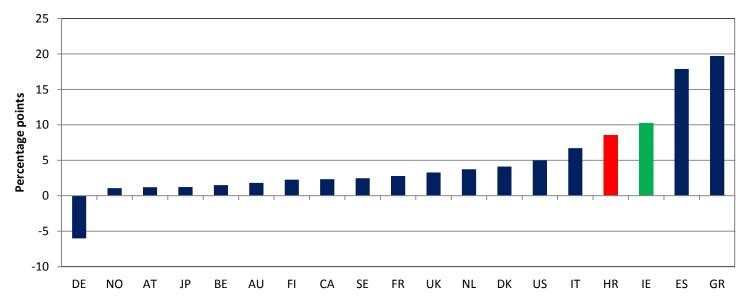

## **Chart 2: Increase in unemployment rates between 2005 and 2014**

**Source:** IMF World Economic Outlook, April 2015.

**Note:** The increase in the unemployment rate is calculated using annual data. The years in which the unemployment rate was at its lowest and highest level varies for each country.