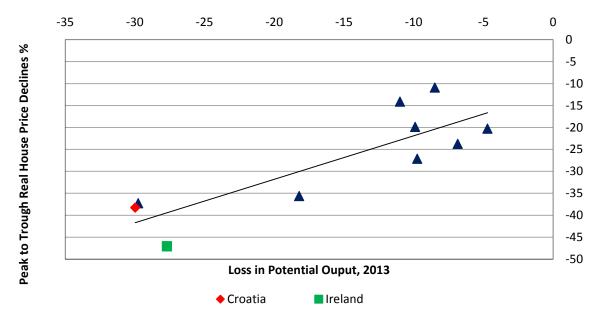

# **Chart 3: Relationship between potential output loss and house prices**

**Source:** Potential output losses taken from Ball (2014) and National Bank of Croatia, house prices taken from OECD data based on national sources, National Bank of Croatia and Croatian Bureau of Statistics. **Notes:** An average for the year was constructed using quarterly data.