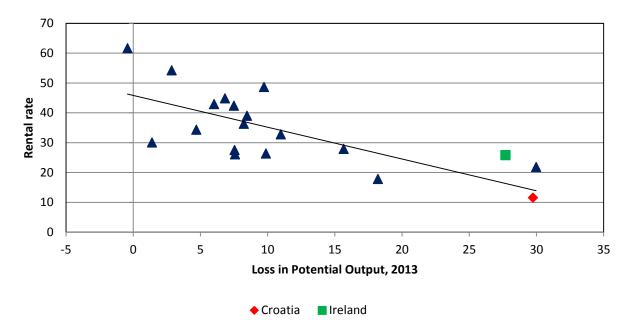

## **Chart 5: Relationship between rental rates and potential output loss**

**Source:** Potential output losses taken from Ball (2014) and National Bank of Croatia, rental rates calculated using data from European Mortgage Federation and national sources.